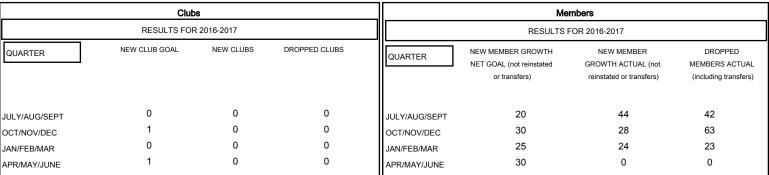

## GOALS AND ACTUAL NEW CLUBS CUMULATIVE

| DROPPED CLUBS: 0 |     |
|------------------|-----|
| DROPPED MEMBERS  |     |
| DECEASED         | 13  |
| CLUB CANCELLED   | 0   |
| OTHER            | 115 |
| TOTAL            | 128 |

|   | 31 CLUBS OF 66 ADDED 1 OR MORE  NEW MEMBERS | GENDER DIST  MALE  FEMALE | 1,188 (70.76%)<br>491 (29.24%) |     |
|---|---------------------------------------------|---------------------------|--------------------------------|-----|
| ĺ | CLICK HERE FOR CUMULATIVE                   | TOTAL FAMILY UNIT         | MEMBERS                        | 245 |