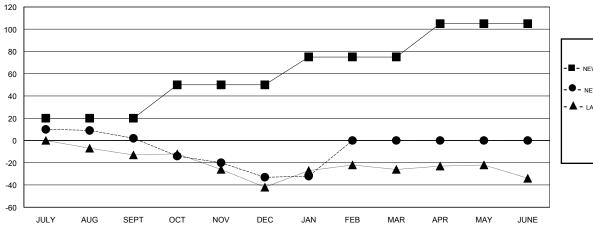

## GOALS AND ACTUAL MEMBERS CUMULATIVE

MEMBERSHIP DATA

٦٢

| -=- | NEW MEMBER GROWTH NET GOAL    |  |
|-----|-------------------------------|--|
| -●- | NEW MEMBER GROWTH ACTUAL      |  |
| -▲  | - LAST YEAR MEMBERSHIP ACTUAL |  |
|     |                               |  |
|     |                               |  |